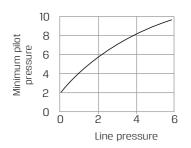

## Pressure (bar) & Flow table

| Size       | Orifice (mm) | Line Pressure  |  |  |
|------------|--------------|----------------|--|--|
| 3/4", 1"   | 27           | Vacuum - 5 bar |  |  |
| 1-1/2", 2" | 55           | Vacuum - 5 bar |  |  |