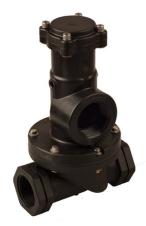

## Globe | Plastic

## GC | General purpose 3/4" - 2" 3 Way

1-1/2" | General purpose