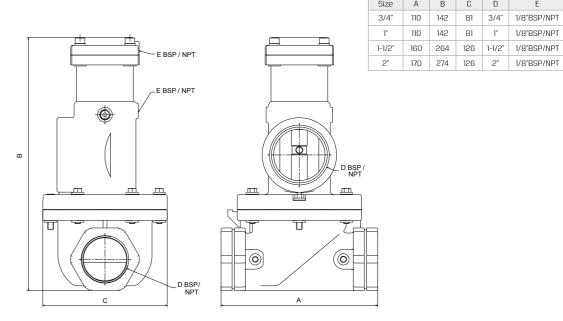

|  |  |  |  |
| Townson and the second | Fluid: -5°C to 60°C (no freezing) |  |  |  |  |
| Temperature range      | Ambient : -10°C to 50°C           |  |  |  |  |
|                        | Main Valve:                       |  |  |  |  |
| Materials in contact   | Reinforced Nylon 6                |  |  |  |  |
| with media             | Seal seat:                        |  |  |  |  |
|                        | Polyurethane                      |  |  |  |  |

<sup>•</sup> Use a 5x2 pilot valve to control the valve.

## Pressure (bar) & Flow table

| Size       | Orifice (mm) | Line Pressure  |  |  |
|------------|--------------|----------------|--|--|
| 3/4", 1"   | 27           | Vacuum - 5 bar |  |  |
| 1-1/2", 2" | 55           | Vacuum - 5 bar |  |  |



## **Dimensions**



### How to Order

| GC | - | BODY    |   | TYPE  |   | PORT      |    | - | FUNCTION           |   | SEALS        |   |
|----|---|---------|---|-------|---|-----------|----|---|--------------------|---|--------------|---|
|    |   | Plastic | 4 | Globe | 1 | 3/4"BSP   | 50 |   | General<br>purpose | 9 | Polyurethane | Р |
|    |   |         |   |       |   | 3/4"NPT   | 51 |   |                    |   |              |   |
|    |   |         |   |       |   | 1"BSP     | 60 |   |                    |   |              |   |
|    |   |         |   |       |   | 1"NPT     | 61 |   |                    |   |              |   |
|    |   |         |   |       |   | 1-1/2"BSP | 70 |   |                    |   |              |   |
|    |   |         |   |       |   | 1-1/2"NPT | 71 |   |