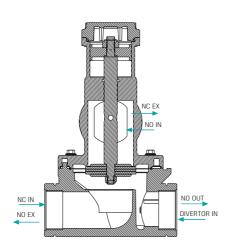

## GC | General purpose 3/4" - 2" 3 Way

1-1/2" | General purpose

<sup>•</sup> Use a 5x2 pilot valve to control the valve.