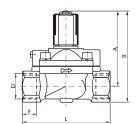

#### SLG-15

## Main Dimension

| Model  | Port size (G) | Orifice (mm) | А    | В   | F  | E  | L  | A/F |
|--------|---------------|--------------|------|-----|----|----|----|-----|
| SLG-15 | 1/2"          | 13           | 76   | 90  | 13 | 32 | 64 | 28  |
| SLG-20 | 3/4"          | 20           | 99.5 | 118 | 16 | 60 | 91 | 41  |
| SLG-25 | 1"            | 25           | 99.5 | 118 | 16 | 60 | 91 | 41  |