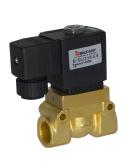

# SLG

## 2/2 Solenoid Valve (N.C.)









#### Product Features

- \* Normal close, brass body
- \* High pressure,PTFE seal
- \* Piston pilot solenoid valve with high working pressure and temperature
- \* To reduce the power consumption of 80% energy-saving

#### SLG-15

#### SLG -20/25

### O How to Order?

| Series No | — Port Size                       | ID Code                                   | Voltage                                                                           | Coil Form —                             | Thread Type                 |
|-----------|-----------------------------------|-------------------------------------------|-----------------------------------------------------------------------------------|-----------------------------------------|-----------------------------|
| SLG       | 15: 1/2 "<br