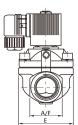

#### SLG -20/25

## Main Dimension

| Model  | Port size (G) | Orifice (mm) | А    | В   | F  | E  | L  | A/F |
|--------|---------------|--------------|------|-----|----|----|----|-----|
| SLG-15 | 1/2"          | 13           | 76   | 90  | 13 | 32 | 64 | 28  |
| SLG-20 | 3/4"          | 20           | 99.5 | 118 | 16 | 60 | 91 | 41  |
| SLG-25 | 1"            | 25           | 99.5 | 118 | 16 | 60 | 91 | 41  |