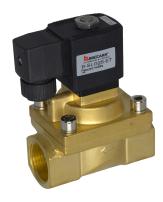

# SLG

## 2/2 Solenoid Valve (N.C.)









#### Product Features

- \* Normal close, brass body
- \* High pressure,PTFE seal
- \* Piston pilot solenoid valve with high working pressure and temperature
- \* To reduce the power consumption of 80% energy-saving

#### SLG-15

#### SLG -20/25

### O How to Order?

| Series No | — Port Size                       | ID Code                                   | Voltage                                                                           | Coil Form —                             | Thread Type                 |
|-----------|-----------------------------------|-------------------------------------------|-----------------------------------------------------------------------------------|-----------------------------------------|-----------------------------|
| SLG       | 15: 1/2 "<br>2