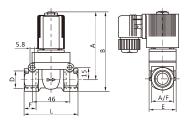

## Main Dimension

| Model  | Port size (G) | Orifice (mm) | А    | В   | F  | E  | L  | A/F |
|--------|---------------|--------------|------|-----|----|----|----|-----|
| SLG-15 | 1/2"          | 13           | 76   | 90  | 13 | 32 | 64 | 28  |
| SLG-20 | 3/4"          | 20           | 99.5 | 118 | 16 | 60 | 91 | 41  |
| SLG-25 | 1"            | 25           | 99.5 | 118 | 16 | 60 | 91 | 41  |