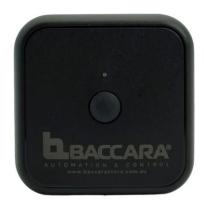

## Smart Multizone Wi-Fi Hub / Gateway for Bluetooth Tap Timer

## **Features**

- Connect to smart products at home through BLE Gateway. When you are at home or out, you can control smart products at home through your smartphone, or when used with Amazon Alexa or Google Assistant, you can use voice control from voice control.
- Wireless Connection: No need to be connected to the network cable, it is plug and play, and it can be placed in any place with a socket to be powered on and used for networking.
- Supports 2.4G Wi-Fi network and Bluetooth direct connection.

## **Technical Data**

| Wi-Fi Band | 2.4Ghz | Max Device<br>Supported | 32                                                                    |
|------------|--------|-------------------------|-----------------------------------------------------------------------|
| Button     | Paring | Setting Method          | App Control via Tuya or Smart Life App (iOS 10 and Android 5.0 above) |
| Colour     | Black  | Dimensions              | 5cm x 5cm x 2.5cm                                                     |