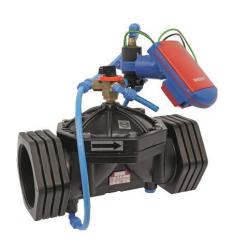

# **ELECTRIC/HYDRAULIC VALVES** | G500

**G500-C** | DC Battery Controller 1-1/2" - 4"

- a 3W selector valve
- In-line finger filter
- Plug
- Solenoid Pilot Valve
- e Controller

# **Description**

G500-C model valve is the hydraulic control valve operated by line pressure and designed to ensure opening/closing process by means of built-in solenoid pilot valve controlled remotely with electric signal at required time or required duration. Electric signal for solenoid pilot valve is ensured by means of a control device, time relay, main switch and PLC control units etc. Opening/Closing process may be realized easily thanks to manual control on solenoid pilot valve, depending on requirements. The controller irrigates in cycles, during a window of time according to your needs.