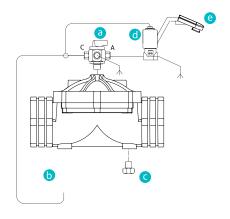

# **ELECTRIC/HYDRAULIC VALVES** | G500

**G500-C** | DC Battery Controller 1-1/2" - 4"

- a 3W selector valve
- In-line finger filter
- Plug
- Solenoid Pilot Valve
- e Controller

# **Description**

G500-C model valve is the hydraulic control valve operated by line pressure and designed to ensure opening/closing process by means of built-in solenoid pilot valve controlled remotely with electric signal at required time or required duration. Electric signal for solenoid pilot valve is ensured by means of a control device, time relay, main switch and PLC control units etc. Opening/Closing process may be realized easily thanks to manual control on solenoid pilot valve, depending on requirements. The controller irrigates in cycles, during a window of time according to your needs.