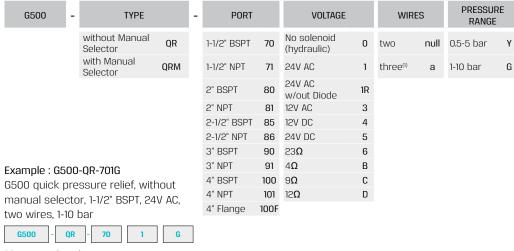

## How to Order

(1) For Latch only

<sup>\*</sup> To order valves manufactured according to your specific requirements, please contact our technical sales department