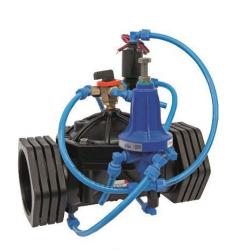

# ELECTRIC/HYDRAULIC VALVES | G500

G500-QR | Quick pressure relief 1-1/2" - 4"

- In-line finger filter
- Plastic Pilot
- Plua

# **Description**

G500-QR model quick pressure relief valve is the safety control valve designed to protect the system by releasing pressure surges, which are caused by sudden changes in water speed due to pumps put into/out of service, in water network elevation lines to the atmosphere quickly. When network pressure exceeds set point, the valve opens by itself quickly and protects the system by releasing over pressure. When the line pressure decreases to normal level, it is tightly closed slowly and automatically without causing a surge.