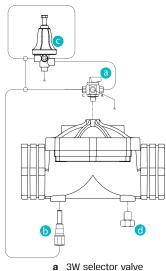

### **Standards**

- G500-QR: 3 Way plastic pilot, polytethylene plastic tubing system and nylon fittings
- G500-QRM: 3 Way plastic pilot, polytethylene plastic tubing system and nylon fittings and 3 Way selector