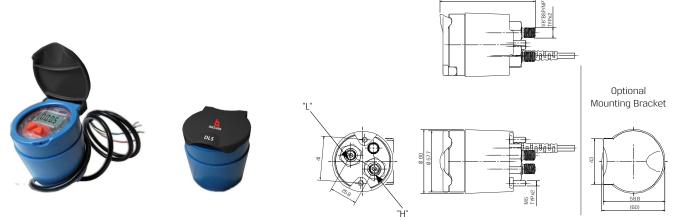

### G75-DLS | Digital Level Switch

- Measuring level of two set points: top and bottom
- Gives a signal to pump or valve
- Dry installation no elements inside the tank
- Main applications : filling or draining of water reservoir and tanks

#### Technical Data

| Mechanical                | <ul> <li>Operating temperature: -10°C to 60°C (no freezing)</li> <li>Outdoor UV protection</li> <li>Front panel cover protection</li> </ul>                                                                                                      |  |  |  |
|---------------------------|--------------------------------------------------------------------------------------------------------------------------------------------------------------------------------------------------------------------------------------------------|--|--|--|
| Electrical                | Power supply: 6-24V DC or 12-24V AC RED + BLK power supply GRN / WHT N.O contact Low power detect Dry contact (N.O) 0.5A at 24V AC Internal memory to retain "set-up data" at power down.                                                        |  |  |  |
| Mounting                  | <ul> <li>2" (52mm) diameter</li> <li>2ft (60cm) 4 wires cable</li> <li>Pressure ports 1/8" BSP/NPT (male)</li> <li>High pressure port is marked by the letter "H" on the housing</li> <li>Connect the water tank to the "H" port only</li> </ul> |  |  |  |
| Software                  | See 'Programming key features' table                                                                                                                                                                                                             |  |  |  |
| Display                   | The LCD display shows the water level above the DLS mounting place  "ON" is displayed when the switch contacts are closed  Display resolution:  10 cm in a range of 0.0 - 70.0m  0.01 bar in the range 0.0 - 7 bar                               |  |  |  |
| Standard protection class | Dust and watertight     IP66                                                                                                                                                                                                                     |  |  |  |