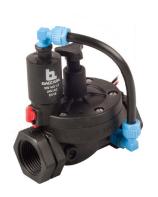

# **ELECTRIC/HYDRAULIC VALVES** | GEM & G75

G75-S | 3 Way Integral solenoid pilot control 3/4" - 2" NC

Upstream pilot control

External pilot control

Upstream pilot control

External pilot control

 $<sup>\</sup>bullet$  For technical information, refer to G75-S | Electric 3/4" - 2" 2 Way NC