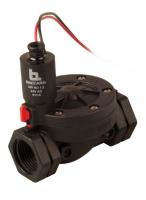

# **ELECTRIC/HYDRAULIC VALVES** | GEM & G75

G75-S | 3 Way Integral solenoid pilot control 3/4" - 2" NC

Upstream pilot control

External pilot control

Upstream pilot control

External pilot control

 $<sup>\</sup>bullet$  For technical information, refer to G75-S | Electric 3/4" - 2" 2 Way NC