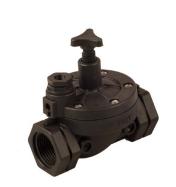

## Diaphragm | Plastic

## **G75-S |** Hydraulic 3/4" - 2" 2 Way

1-1/2" | upstream inline pilot port | with flow control

with flow control

105 110

180 160

190 170 98 127

81

without flow control

### **Technical Data**

| Function                           | 2 Way                                                                                              |
|------------------------------------|----------------------------------------------------------------------------------------------------|
| Ports size                         | 3/4", 1", 1-1/2", 2" BSPT & NPT                                                                    |
| Pressure range                     | 0.3 to 10bar                                                                                       |
| Temperature range                  | Fluid: 5°C to 50°C (no freezing)                                                                   |
| Materials in contact<br>with media | Main Valve: Reinforced Nylon Diaphragm: NR Seals: Buna - N Spring: Stainless Steel AISI 300 series |