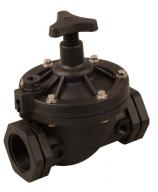

## Diaphragm | Plastic

## **G75-S |** Hydraulic 3/4" - 2" 2 Way

1-1/2" | upstream inline pilot port | with flow control

with flow control

105 110

180 160

190 170 98 127

81

without flow control

### **Technical Data**

| Function                           | 2 Way                                                                                              |
|------------------------------------|----------------------------------------------------------------------------------------------------|
| Ports size                         | 3/4", 1", 1-1/2", 2" BSPT & NPT                                                                    |
| Pressure range                     | 0.3 to 10bar                                                                                       |
| Temperature range                  | Fluid: 5°C to 50°C (no freezing)                                                                   |
| Materials in contact<br>with media | Main Valve: Reinforced Nylon Diaphragm: NR Seals: Buna - N Spring: Stainless Steel AISI 300 series |