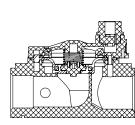

### **Dimensions**

| 1-1/2" & 2" With Integrat | ed Solenoid                             |
|---------------------------|-----------------------------------------|
| Downstream port (G)       | Thread (G) Pilot port Upstream port (G) |
|                           |                                         |

### **Technical Data**

| Function                           | 2 Way                                                                                              |
|------------------------------------|----------------------------------------------------------------------------------------------------|
| Ports size                         | 3/4", 1", 1-1/2", 2" BSPT & NPT                                                                    |
| Pressure range                     | 0.3 to 10bar                                                                                       |
| Temperature range                  | Fluid: 5°C to 50°C (no freezing)                                                                   |
| Materials in contact<br>with media | Main Valve: Reinforced Nylon Diaphragm: NR Seals: Buna - N Spring: Stainless Steel AISI 300 series |