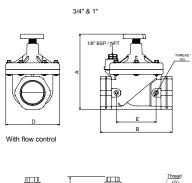

## **G75-S |** Hydraulic 3/4" - 2" 2 Way

1-1/2" | upstream inline pilot port | with flow control

with flow control

105 110

180 160

190 170 98 127

81

without flow control

52.5 1/8"NPT/BSP

94 1/4"NPT/BSP

1/4"NPT/BSP

### **Dimensions**

| 1-1/2" & 2" With Integrat | ed Solenoid                             |
|---------------------------|-----------------------------------------|
| Downstream port (G)       | Thread (G) Pilot port Upstream port (G) |
|                           |                                         |