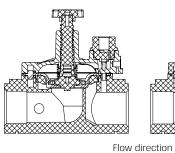

### **Dimensions**

| 1-1/2" & 2" With Integrat | ed Solenoid                             |
|---------------------------|-----------------------------------------|
| Downstream port (G)       | Thread (G) Pilot port Upstream port (G) |
|                           |                                         |

### **Technical Data**

| Function                           | 2 Way                                                                                              |
|------------------------------------|----------------------------------------------------------------------------------------------------|
| Ports size                         | 3/4", 1", 1-1/2", 2" BSPT & NPT                                                                    |
| Pressure range                     | 0.3 to 10bar                                                                                       |
| Temperature range                  | Fluid: 5°C to 50°C (no freezing)                                                                   |
| Materials in contact<br>with media | Main Valve: Reinforced Nylon Diaphragm: NR Seals: Buna - N Spring: Stainless Steel AISI 300 series |