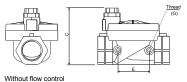

## **G75-S |** Hydraulic 3/4" - 2" 2 Way

1-1/2" | upstream inline pilot port | with flow control

with flow control

105 110

180 160

190 170 98 127

81

without flow control

### **Dimensions**

| 1-1/2" & 2" With Integrat | ed Solenoid                             |
|---------------------------|-----------------------------------------|
| Downstream port (G)       | Thread (G) Pilot port Upstream port (G) |
|                           |                                         |