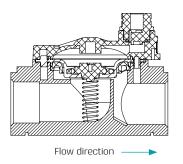

#### Technical Data

| Ports size           | 3/4", 1", 1-1/2", 2" BSPT & NPT           |  |  |  |
|----------------------|-------------------------------------------|--|--|--|
| Drocouro ropgo       | Line: 0-6 bar   Pilot: 1.5 bar above line |  |  |  |
| Pressure range       | pressure                                  |  |  |  |
| Temperature range    | Fluid : 5°C to 50°C (no freezing)         |  |  |  |
|                      | Main Valve:                               |  |  |  |
|                      | Reinforced Nylon                          |  |  |  |
|                      | Diaphragm:                                |  |  |  |
| Materials in contact | NR                                        |  |  |  |
| with media           | Seals:                                    |  |  |  |
|                      | Buna-N                                    |  |  |  |
|                      | Spring:                                   |  |  |  |
|                      | Stainless Steel AISI 300 series           |  |  |  |