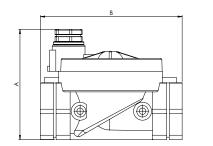

#### Dimensions

| Size   | А  | В   | С   |
|--------|----|-----|-----|
| 3/4"   | 77 | 110 | 81  |
| 1"     | 84 | 110 | 81  |
| 1-1/2" | 98 | 160 | 127 |
| 2"     | 98 | 170 | 127 |