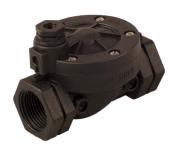

## Diaphragm | Plastic

### G75-Z | Hydraulic zero differential pressure 3/4" - 2" 2 Way NO

1" | NO without flow control