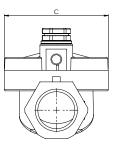

#### Dimensions

| Size   | А  | В   | С   |
|--------|----|-----|-----|
| 3/4"   | 77 | 110 | 81  |
| 1"     | 84 | 110 | 81  |
| 1-1/2" | 98 | 160 | 127 |
| 2"     | 98 | 170 | 127 |