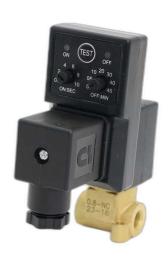

Please note that the brass valve shown in the photo above is not included with the timer. It is sold separately.