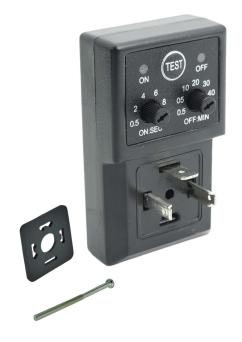

## Baccara Valve Timer - KLT-S-TIMER

| Supply Voltge          | 24240V AC/DC-50Hz/60Hz for "CE"marked Timer |
|------------------------|---------------------------------------------|
| Absorption Current     | 4mA Max                                     |
| Operating Temperature  | -10°C~+50°C                                 |
| Class Protection       | IP65-EN 60529                               |
| Switch Holding Voltage | 400V Max                                    |
| Switch Capacity        | 1A                                          |
| Inrush Current         | IOAfor 10 ms                                |
| Duty Cycle             | 100%ED                                      |
| Switch Life            | 3x108                                       |
| Time ON                | from 0.5 to 10s.                            |
| Time OFF               | from 0.5 to 45min                           |
| Indicators             | Yellow LED                                  |
| Manual Override        | Test                                        |
| Connection             | DIN43650A                                   |