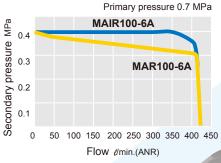

## STABLE OUTPUT PRESSUER

Compared with the MAR series, low pressure drop problem, better flow characteristics.