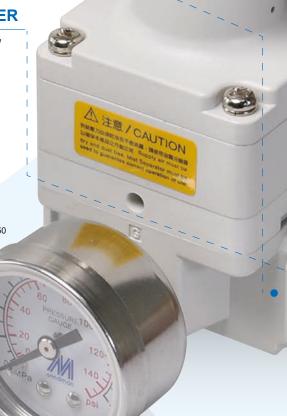

# PRECISION MAIR REGULATOR MAIR



## **REGULATOR PERFORMANCE**

Sensitivity: 0.2% F.S. Repeatability: ±0.5% F.S.

Set pressure range: 0.005~0.8 MPa

### **BRCKET**

Convenient design, quick mounted bracket, can also be installed on the panel.

# **COMPATIBLE with MODULAR**

MAIR200 can be assembled with MA\*302 series. MAIR300 can be assembled with MA\*401/403 series.

## STABLE OUTPUT PRESSUER

Compared with the MAR series, low pressure drop problem, better flow characteristics.





### PRESSURE GAUGE

Pressure gauge can be mounted digital pressure switch.

# COMPACT & LIGHTWEIGHT

MAIR100 width 35mm, weight 150g MAIR200 width 50mm, weight 300g MAIR300 width 68mm, weight 875g



**MAIR100** 

MAIR200

MAIR300