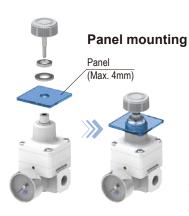

### **BRCKET**

Convenient design, quick mounted bracket, can also be installed on the panel.