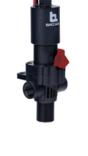

# GEM-FLOW | G75-A3P

- Latch solenoid
- Port size: 1/8" BSP & NPT
- 2.6mm orifice
- Pressure up to 10 bars
- 2Way NC, 3Way NO, 3Way NC
- Plastic base
- 3 positions latch manual override

- Latch solenoid
- Port size: 1/4" BSP & NPT
- Large orifice 6.5mm
- Pressure up to 10 bars
- 3Way NO, 3Way NC
- Compatible with AC/DC latch
- Manual override