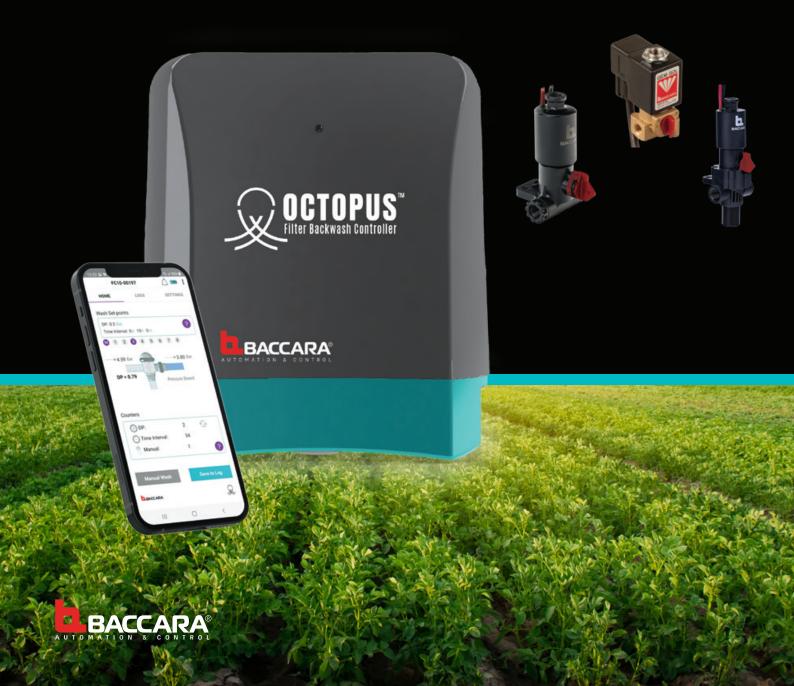

# **The Octopus** Filter Backwash Controller

The new OCTOPUS automatic backwash controller by Baccara is equipped with new, innovative sensing technology to measure upstream, downstream, and differential pressures. This technology provides the most accurate water pressure detection allowing precise backwash filtration system management, at the same time, improving efficiency and saving costs.

# Models

Octopus 3 for 1-3 filters + downstream valve

Octopus 10 for 1-10 filters + downstream valve

SETTINGS

▶3.80 Bar

0

Q

985.)

# OCTOPUS MOBILE CONTROL

The Octopus app provides full control of the Octopus controller and enables the user to set backwash parameters and alerts.

- Wireless communication between the controller and the smartphone
- Real time readings & downstream
  pressure read
- Real time DP readings
- Backwash data logger
- Alerts management tool