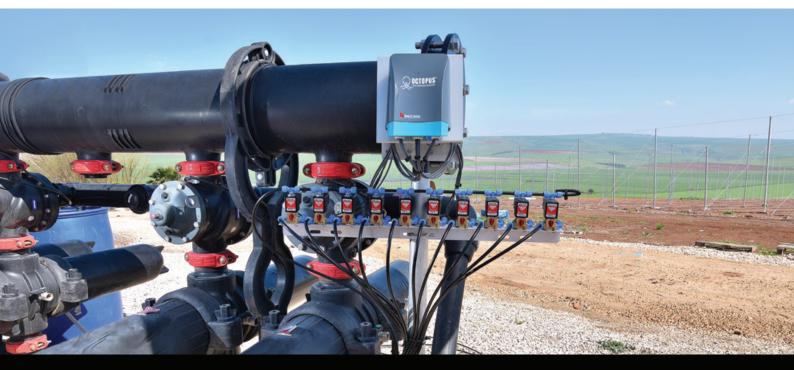

# **The Octopus** Filter Backwash Controller

The new OCTOPUS automatic backwash controller by Baccara is equipped with new, innovative sensing technology to measure upstream, downstream, and differential pressures. This technology provides the most accurate water pressure detection allowing precise backwash filtration system management, at the same time, improving efficiency and saving costs.

# Applications

- Agriculture and Greenhouse filtration systems
- Landscape and Turf filtration systems
- Capable of backwashing up to 10 filters

# Models

Octopus 3 for 1-3 filters + downstream valve

Octopus 10 for 1-10 filters + downstream valve

SETTINGS

▶3.80 Bar

0

Q

985.)