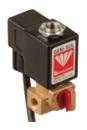

# GEM-FLOW | G75-A3P

- Latch solenoid
- Port size: 1/8" BSP & NPT
- 2.6mm orifice
- Pressure up to 10 bars
- 2Way NC, 3Way NO, 3Way NC
- Plastic base
- 3 positions latch manual override

- Latch solenoid
- Port size: 1/4" BSP & NPT
- Large orifice 6.5mm
- Pressure up to 10 bars
- 3Way NO, 3Way NC
- Compatible with AC/DC latch
- Manual override