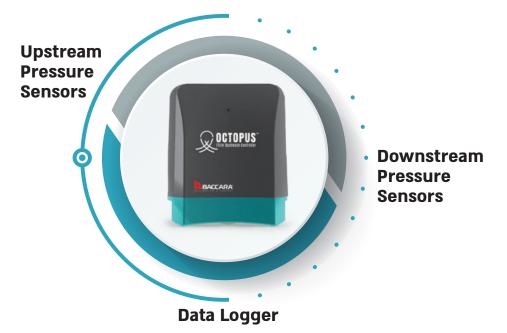

# **The Octopus** Filter Backwash Controller

The new OCTOPUS automatic backwash controller by Baccara is equipped with new, innovative sensing technology to measure upstream, downstream, and differential pressures. This technology provides the most accurate water pressure detection allowing precise backwash filtration system management, at the same time, improving efficiency and saving costs.

# Data Logger

- Downloadable data logger Date & Time records:
  - DP
  - Backwash intervals
  - Manual starts
  - Battery status
  - Upstream & downstream pressure readings